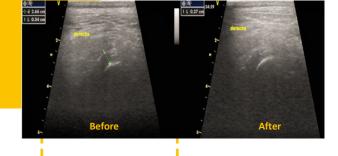

Improves the general condition of joints

**1** 63%

Tendon elasticity improvement

**46**%

**Cartilage protection** 

**1** 20%

Ecography of the hip joint space before and after the treatment.

2 ANTI-INFLAMMATORY EFFECT:
Double blind placebo study, sonography before and after the treatment, decrease of inflammation of 41% after 40 days.