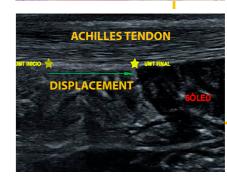

#### TENDON PROTECTION:

Double blind placebo study, improves elasticity in tendons by 49% compared to placebo after 50 days of treatment.

Measurement of Achiles tendon displacement.