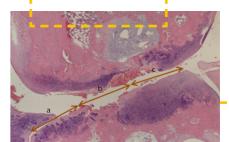

#### CARTILAGE PROTECTION:

Histological cut of the knee. 33% cartilage improvement Vs placebo after 18 weeks of treatment.