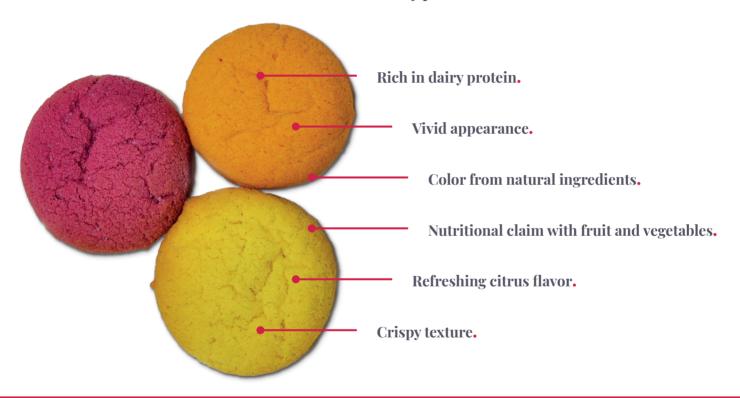

\*The % Daily Valuxe (DV) tells you how much a nutrient in a serving of food contributes to a daily diet. 2.150 calories a day is used for general nutrition advice. Nowadays, the awareness of adequate protein intake is increasing as a part of healthy lifestyle trend. Dairy products are one of the main source to fulfil the needs for protein, consisted of whey and caseinate which used either in combination or separated form to enrich the consumed products. Whey protein isolate has 90% protein content that could be applied to many food categories to meet the market demand, i.e. in beverage, snack, bakery products, RTE, et cetera. As we often meet high protein content in beverages, we present another idea by adding whey protein from MilkSpecialties in cookies. In addition to this fortification, natural colorants from EXBERRY® are utilized to bring vibrant color to the healthy snacking experience.

## Ingredients:

Margarine, Caster Sugar, All Purpose Flour, IWPI 90 (MilkSpecialties), Egg, Shade Red MN Powder (EXBERRY®), Shade Brilliant Orange Powder (EXBERRY®), Shade Spicy Yellow MN Powder (EXBERRY®), Modified Tapioca Starch (GSL), Baking Soda, Baking Powder, Table Salt, Vanilla Extract, Pomelo Flavor, Orange Flavor, Lemon Flavor.